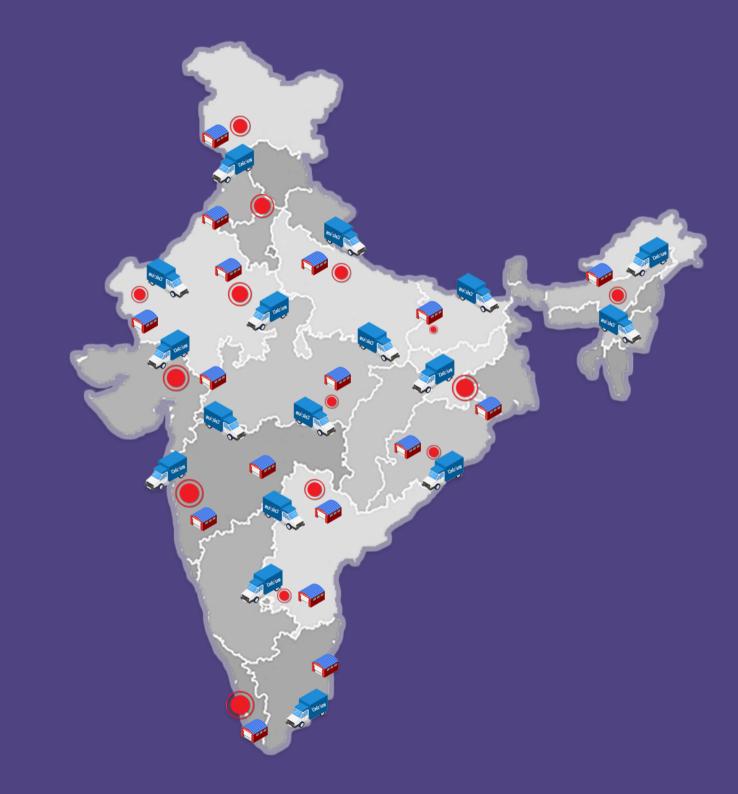

### **Our Presence:**

- We have more than 8000+ fleets associated with JRS Transport Services across India.
- We are operating with full capacity of trucks, trailers, tankers (MEG & Bulker) & dumpers at every State of India.
- We have a team of well trained, dedicated and efficient workforce to handle logistics co-ordination across India.
- JRS have Pan India scale of the transportation network, we are capable of providing effective transportation solution for any freight, any size, anywhere in India.

## Where there is FREIGHT, There is JRS TRANSPORT SERVICES