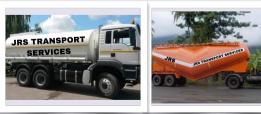

**MEG GAS TANKER TRUCK & BULKER TRUCK:** 

We provide vehicles for the transportation of MEG and

Bulker Truck to our clients who are based for the

used to transport dry powder raw materials.

production of polyester fibres and films. At JRS, you will get specialised tanker which are most commonly

Carrying PTA Bags on our Shipment of 20 ft & 40 ft Trailers Containers on our Trailers

Shipment of MEG Gas

Shipment of Cement, PTA on our Bulker Truck.