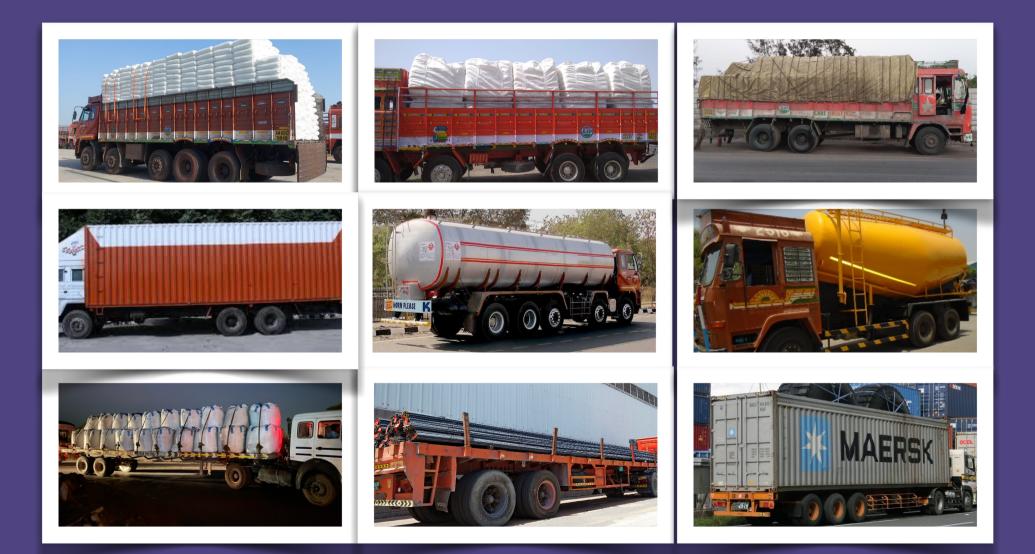

#### Specialised in transportation of:

- \* Purified Terephthalic Acid (PTA Bags)
- \* Polypropylene Homopolymer (PP Bags)
- Polyethylene Terephthalate Chips (PET)
- \* Coil Trailers, TMT Bar, Cement.
- \* Import Containers from Mundra, Pipavav, Nhava Sheva, Hazira Port.
- \* Expertise in handling Break Bulk Cargo's from Hazira & Mumbai Port.

#### FULL TRUCK LOAD & PART TRUCK LOAD:

JRS transport is uniquely positioned, we have the capability and proven expertise to pick up any load from any location and deliver it anywhere in the country.

Body Truck

Carrying PTA Bags in Full Carrying Plastic Granule's (PP Bags) in Half Body

#### CONTAINER HAULAGE:

JRS have an expertise in road transportation of cargos in containers. We have multiple Fleets designated for use in the transportation or movement of 20 feet & 40 feet Shipping Containers.

**MEG GAS TANKER TRUCK & BULKER TRUCK:** 

We provide vehicles for the transportation of MEG and

Bulker Truck to our clients who are based for the

used to transport dry powder raw materials.

production of polyester fibres and films. At JRS, you will get specialised tanker which are most commonly

Carrying PTA Bags on our Shipment of 20 ft & 40 ft Trailers Containers on our Trailers

Shipment of MEG Gas

Shipment of Cement, PTA on our Bulker Truck.